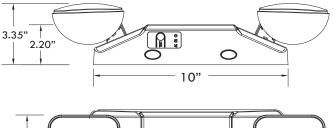

ures:

- . Injection-molded thermoplastic ABS housing, UL 94V-0 flame rating.
- . Innovative, easy installation in minutes.
- . Universal J-box mounting pattern.
- . 120V-347VAC Dual voltage operation.
- . 2 X1.2W ultra bright 2835 SMD LED lamp heads for emergency mode.
- . Built-in 3.6V 1200mAh Nickel cadmium battery for minimum 120 minutes emergency operation.
- . Maximum 24 hours for full recharge time.
- . Test switch and charge indicator.
- . UL and CULus listed.
- . 32° F (0°C) to 104° F (40°C) indoor damp location listed.
- . Three years warranty for battery.
- . Five years warranty for the electrical parts and housing.
- . CSA listed meets all requirement in C22.2 No.141-10, Suitable for Canada market.

## Mounting:

. Suitable for wall mounting, side mounting & ceiling mounting.