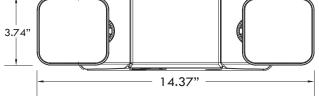

es:

- . Injection-molded thermoplastic ABS housing, UL 94V-0 flame rating.
- . Innovative, easy installation in minutes.
- . Universal J-box mounting pattern.
- . 120V-347VAC Dual voltage operation.
- . 2 X1.2W ultra bright 2835 SMD LED lamp heads for emergency mode.
- . Built-in 3.6V 1200mAh Nickel cadmium battery for minimum 120 minutes emergency operation.
- . Maximum 24 hours for full recharge time.
- . Test switch and charge indicator.
- . UL and CULus listed.
- . 32° F (0°C) to 104° F (40°C) indoor damp location listed.
- . Three years warranty for battery.
- . Five years warranty for the electrical parts and housing.
- . CSA listed meets all requirement in C22.2 No.141-10, Suitable for Canada market.

## Mounting:

. Suitable for wall mounting, side mounting & ceiling mounting.