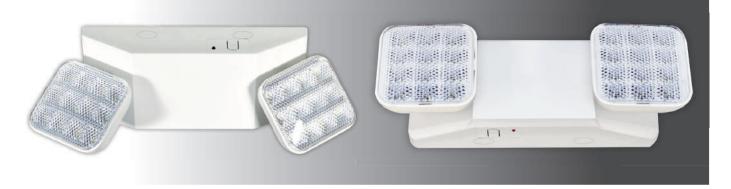

## **Dual Head Emergency Light**

## Features:

- . Injection-molded thermoplastic ABS housing, UL 94V-0 flame rating.
- . Innovative, easy installation in minutes.
- . Universal J-box mounting pattern.
- . 120V-347VAC Dual voltage operation.
- . 2 X1.2W ultra bright 2835 SMD LED lamp heads for emergency mode.
- . Built-in 3.6V 1200mAh Nickel cadmium battery for minimum 120 minutes emergency operation.
- . Maximum 24 hours for full recharge time.
- . Test switch and charge indicator.
- . UL and CULus listed.
- . 32° F (0°C) to 104° F (40°C) indoor damp location listed.
- . Three years warranty for battery.
- . Five years warranty for the electrical parts and housing.
- . CSA listed meets all requirement in C22.2 No.141-10, Suitable for Canada market.