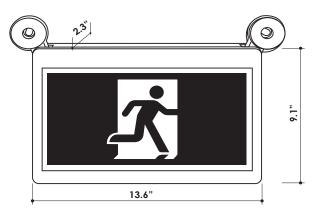

## Housing

- . Injection-molded thermoplastic ABS housing.
- . Plastic enclosure with 5VA flame retardant.
- . Single and double face universal.
- . Easy replacement pictogram design.

# Mounting

- . Suitable for wall mounting, ceiling mounting and side mounting.
- . Housing snaps to canopy with simple twist and locking tightly Secure housing to canopy.