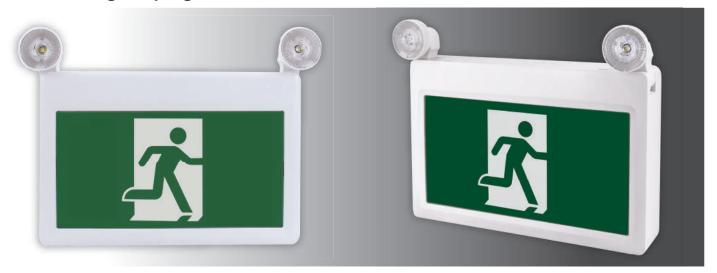

# **Combo Emergency Light**

## Housing

- . Injection-molded thermoplastic ABS housing.
- . Plastic enclosure with 5VA flame retardant.
- . Single and double face universal.
- . Easy replacement pictogram design.

# Mounting

- . Suitable for wall mounting, ceiling mounting and side mounting.
- . Housing snaps to canopy with simple twist and locking tightly Secure housing to canopy.