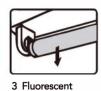

#### www.votatec.ca

2 Fluorescent

4 LED T8 InstantFit

5 LED T8 InstantFit

"Plug" and "Play" procedure

- 1. Turn off the power.
- 2. Remove diffuser (if provided).
- 3. Remove the fluorescent tubes. Please dispose of these items properly as they contain mercury.
- 4. Put led tube in the lighting fixture.
- 5. Install the led tubes, close the diffuser (if provided).
- 6. Turn on the power.

## **Retrofit procedure**

- 1. Turn off the power.
- 2. Remove diffuser (if provided).
- 3. Remove the fluorescent tubes. Please dispose of these items properly as they contain mercury.
- 4. Cut the wires as shown in the diagram.
- 5. Make the new wire connect to branch circuit as shown.
- 6. Replace the cover over the wiring chanel.
- 7. Install the led tubes, close the diffuser.
- 8. Turn on the power.