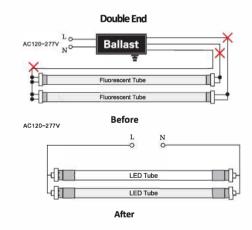

#### www.votatec.ca

2 Fluorescent

4 LED T8 InstantFit

5 LED T8 InstantFit

"Plug" and "Play" procedure

- 1. Turn off the power.
- 2. Remove diffuser (if provided).
- 3. Remove the fluorescent tubes. Please dispose of these items properly as they contain mercury.
- 4. Put led tube in the lighting fixture.
- 5. Install the led tubes, close the diffuser (if provided).
- 6. Turn on the power.

# AC120~277V NO Fluorescent Tube Fluorescent Tube **After** AC120~277V

**Before** 