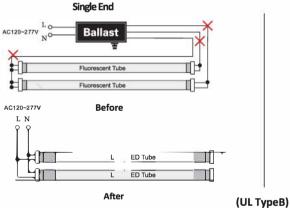

# AC120~277V NO Fluorescent Tube Fluorescent Tube **After** AC120~277V

**Before** 

## **Retrofit procedure**

- 1. Turn off the power.
- 2. Remove diffuser (if provided).
- 3. Remove the fluorescent tubes. Please dispose of these items properly as they contain mercury.
- 4. Cut the wires as shown in the diagram.
- 5. Make the new wire connect to branch circuit as shown.
- 6. Replace the cover over the wiring chanel.
- 7. Install the led tubes, close the diffuser.
- 8. Turn on the power.