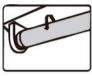

#### www.votatec.ca

2 Fluorescent

4 LED T8 InstantFit

5 LED T8 InstantFit

"Plug" and "Play" procedure

- 1. Turn off the power.
- 2. Remove diffuser (if provided).
- 3. Remove the fluorescent tubes. Please dispose of these items properly as they contain mercury.
- 4. Put led tube in the lighting fixture.
- 5. Install the led tubes, close the diffuser (if provided).
- 6. Turn on the power.

# AC120~277V NO Fluorescent Tube Fluorescent Tube **After** AC120~277V

**Before** 