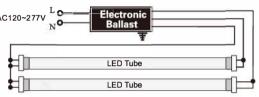

#### www.votatec.ca

2 Fluorescent

4 LED T8 InstantFit

5 LED T8 InstantFit

"Plug" and "Play" procedure

- 1. Turn off the power.
- 2. Remove diffuser (if provided).
- 3. Remove the fluorescent tubes. Please dispose of these items properly as they contain mercury.
- 4. Put led tube in the lighting fixture.
- 5. Install the led tubes, close the diffuser (if provided).
- 6. Turn on the power.