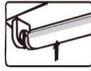

#### www.votatec.ca

2 Fluorescent

4 LED T8 InstantFit

5 LED T8 InstantFit

"Plug" and "Play" procedure

- 1. Turn off the power.
- 2. Remove diffuser (if provided).
- 3. Remove the fluorescent tubes. Please dispose of these items properly as they contain mercury.
- 4. Put led tube in the lighting fixture.
- 5. Install the led tubes, close the diffuser (if provided).
- 6. Turn on the power.

## **Retrofit procedure**

- 1. Turn off the power.
- 2. Remove diffuser (if provided).
- 3. Remove the fluorescent tubes. Please dispose of these items properly as they contain mercury.
- 4. Cut the wires as shown in the diagram.
- 5. Make the new wire connect to branch circuit as shown.
- 6. Replace the cover over the wiring chanel.
- 7. Install the led tubes, close the diffuser.
- 8. Turn on the power.