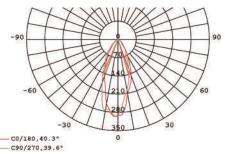

# **Specifications**

#### **Features:**

- . Steel housing and thermal plastic remote heads
- . High efficiency LED
- . Universal wall mount
- . Dimension: 11.8" X 7.08" X 2.76"
- . 5 Years Warranty for the electronic parts and housing, 3 Years Warranty for battery

### **Electrical Specifications**

- .120/277/347VAC input(UL)
- . 2 x 2W LED heads
- . Diagnostic/pilot LED for AC ON and Charge
- . Push button test switch
- . Charging time: 24 hours
- . Emergency time: 4W--9 hours
- . Remote capable: 36W--30 minutes
- .6V 7000mA Lead Acid battery
- . Operating temperature: 41° F (5°C) to 86° F (30°C)



d=28m

### **Data, Photometric Date**







## **Remote Capable STEEL Battery Unit Light**

BY-Z2136U-N



## **Dimensions:**







11.8"