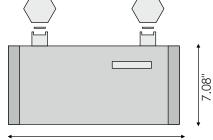

#### **Features:**

- . Steel housing and thermal plastic remote heads
- . High efficiency LED
- . Universal wall mount
- . Dimension: 11.8" X 7.08" X 2.76"
- . 5 Years Warranty for the electronic parts and housing, 3 Years Warranty for battery

## **Dimensions:**

11.8"