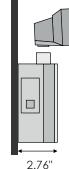

#### **Features:**

- . Steel housing and thermal plastic remote heads
- . High efficiency LED
- . Universal wall mount
- . Dimension: 11.8" X 7.08" X 2.76"
- . 5 Years Warranty for the electronic parts and housing, 3 Years Warranty for battery

## **Dimensions:**

11.8"