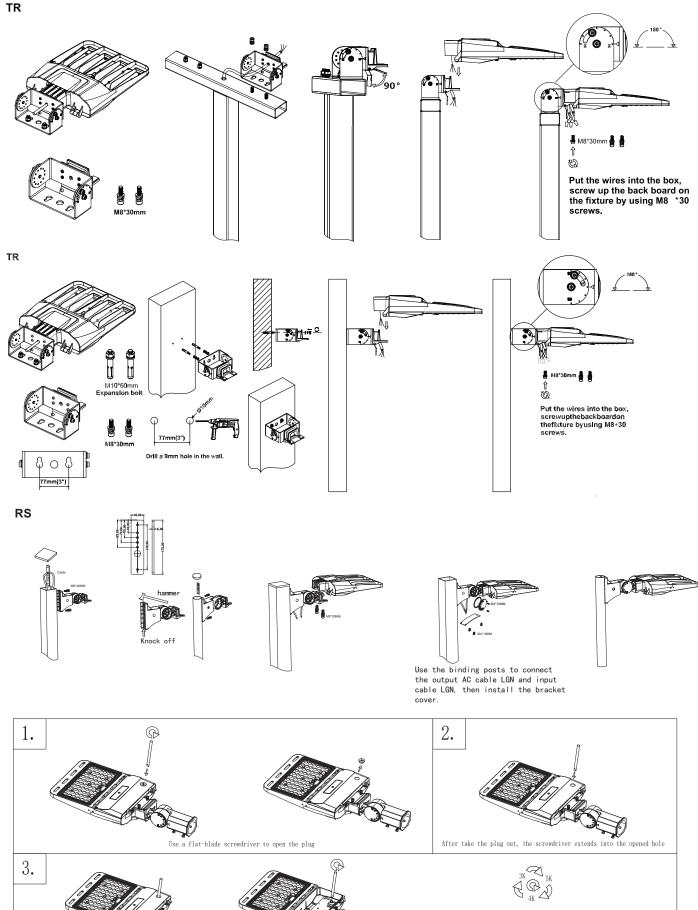

## Slim Area light (Dimmabel),120-347V 3Way CCT Adjustable

After aligning the knob in the hole, turn the knob clockwise to adjust the color temperature, the adjustment sequence is 3K-5K-4K cyc