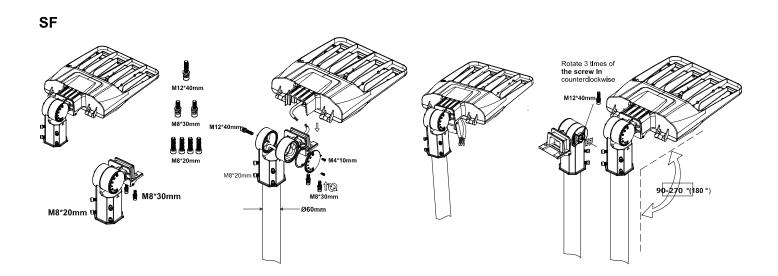

### 1. Introduction

This LED Flood light uses the latest in solid state lighting technology for long life, low maintenance, and high efficiency.

There are Multiple installation methods, suitable for various occasion.