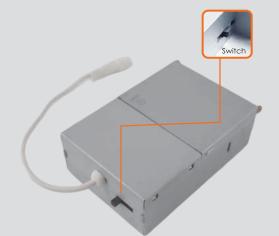

## **Features**

- Safe - This downlight is IC Rated and airtight junction box, protecting from overheating and designed to be installed in the ceiling surrounded by insulation.

It is ETL certified, which means it has met the nationality recognized safety requirements.