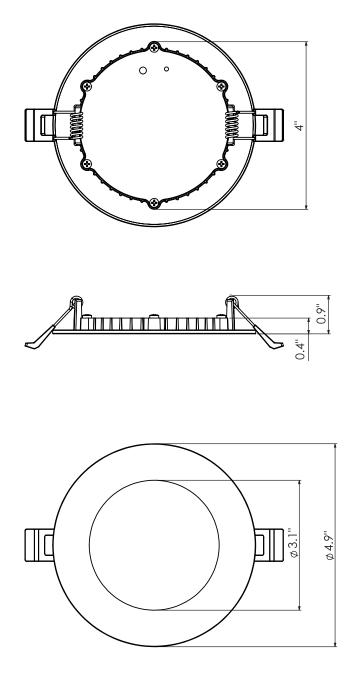

## 4" Slim Round Panel LED

- 4" Slim Round Panel LED Options:
- Wet Location

| Specification                 |                                          |
|-------------------------------|------------------------------------------|
|                               | 5Way CCT adjustable                      |
| Model No.                     | VO-RP4W10-120-D-5WY<br>WH                |
| Size                          | 4.9"x0.8" (Lamp) 100*68.3*34.4MM(Driver) |
| Beam Angle                    | 140°                                     |
| Input                         | 120V 60Hz                                |
| Power Factor                  | >0.9                                     |
| Dimmable                      | Yes                                      |
| Power (W)                     | 10W                                      |
| Luminous Flux                 | 750LM                                    |
| Color Temperature             | 2700K/3000K/3500K/4000K/5000K adjustable |
| CRI                           | >80                                      |
| SDCM                          | <7                                       |
| Life Tume ( Hrs )             | 50000                                    |
| Certification<br>Requirements | ETL / ES /5 Years                        |