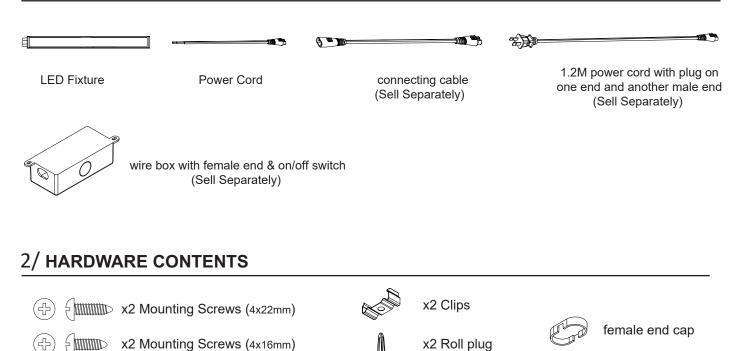

1/ Integrated T5 LED (Linkable)

## **3/ ASSEMBLY INSTRUCTIONS**

1. Drill two holes at the desired location on the wall (the holes should be near the two ends of the T5 fixture). Then put the roll plugs in the holes.

- 2. Select suitable size of screws and then put the clip on the screw, then screw in both screws and clips into the roll plug.
- 3. Use the switch on the T5 fixture to choose a color temperature before installing.
- 4. Make sure the clips are installed in place tightly. Then click the T5 fixture in the clips.
- 5. Linking options
  - For 0.5ft (150mm)T5 fixture, you can link 26pcs at maximum. For 1ft (300mm)T5 fixture, you can link 16pcs at maximum. For 2ft (600mm)T5 fixture, you can link 9 pcs at maximum.