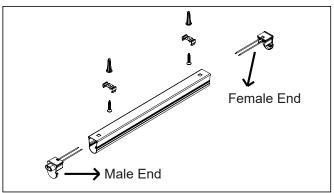

## **3/ ASSEMBLY INSTRUCTIONS**

1. Drill two holes at the desired location on the wall (the holes should be near the two ends of the T5 fixture). Then put the roll plugs in the holes.

- 2. Select suitable size of screws and then put the clip on the screw, then screw in both screws and clips into the roll plug.
- 3. Use the switch on the T5 fixture to choose a color temperature before installing.
- 4. Make sure the clips are installed in place tightly. Then click the T5 fixture in the clips.
- 5. Linking options
  - For 0.5ft (150mm)T5 fixture, you can link 26pcs at maximum. For 1ft (300mm)T5 fixture, you can link 16pcs at maximum. For 2ft (600mm)T5 fixture, you can link 9 pcs at maximum.

If the T5 fixtures are installed on different horizontal line.
You can use the connecting cable to connect the two T5 fixtures.
Make sure everything is connected properly.

Put the female end cap at the end of last T5 fixture.

Connect the power cord with the male end of first T5 fixture. Then connect with the power.