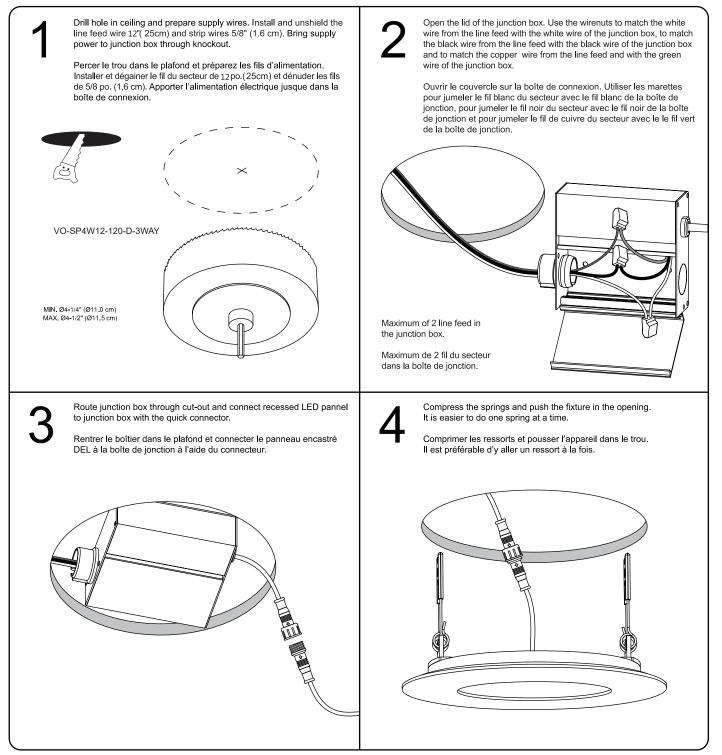

chase that covers repair or replacement of defective parts of the housing, optics, and electronics

Votatec® offre une garantie de 5 ans à partir de la date de l'achat qui couvre la réparation ou le remplacement des pièces du boîtier, des pièces optiques et électroniques défectueuses.



## **/otatec** Innovation & Quality

## 4" Slim Square Panel Instruction 3Way CCT Adjustable Instructions Panneau DEL Mince

#### VO-SP4W12-120-D-3WAY

instructions before installation / Instructions avant installation

WARNING - BEFORE STARTING INSTALLATION, SHUT THE LINE FEED POWER OFF USING THE CIRCUIT BREAKER. - WARNING ATTENTION - AVANT DE DÉBUTER L'INSTALLATION, COUPER L'ALIMENTATION DU FIL DU SECTEUR À L'AIDE DU DISJONCTEUR. - ATTENTION

#### Installation instructions / Instructions d'installation