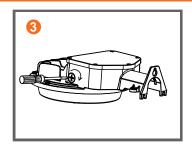

l No.:               | TS-BL0280-80W-H-MV-TCP(PT) |  |
| Watt Selectable          | 40W/60W/80W                |  |
| Voltage                  | 120-347V                   |  |
| Dimming                  | 0-10 V                     |  |
| CCT Selectable           | 3500K/4000K/5000K          |  |
| Lumens                   | 4800LM-9600LM              |  |
| Dimensions               | 14.2"x9.47"x4.84"          |  |

#### **Features**

0-10V Dimming 5 years warranty

### **Electrical**

Input voltage: 120-347VAC Power factor: >0.9 THD: <20%

#### **Performance**

Rated lifetime L70:50/000 Hours CRI> 80







www.votatec.ca

CCT & Power Adjustable With Sensor

### Installation

# **Wall Mounting Installation**







# **Arm Mounting Installation**







# How to disable the sensor







### **Dimensions**

| Models                     | L      | W     | Н     |
|----------------------------|--------|-------|-------|
| TS-BL0280-80W-H-MV-TCP(PT) | 14.22" | 9.47" | 4.84" |