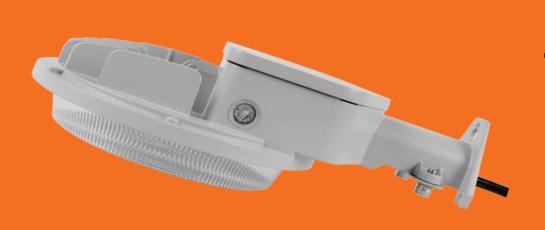

# **LED Barn Light**

# Pre-Set:

Brightness: 100% Turn on: 30 lux Turn off: 150 lux

Delay: 5s

Sensitivity: 100%

| Technical Specifications |                            |  |
|--------------------------|----------------------------|--|
| Model No.:               | TS-BL0280-80W-H-MV-TCP(PT) |  |
| Watt Selectable          | 40W/60W/80W                |  |
| Voltage                  | 120-347V                   |  |
| Dimming                  | 0-10 V                     |  |
| CCT Selectable           | 3500K/4000K/5000K          |  |
| Lumens                   | 4800LM-9600LM              |  |
| Dimensions               | 14.2"x9.47"x4.84"          |  |