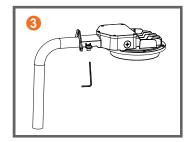

------------------------|--|
| Model No.:               | TS-BL0280-80W-H-MV-TCP(PT) |  |
| Watt Selectable          | 40W/60W/80W                |  |
| Voltage                  | 120-347V                   |  |
| Dimming                  | 0-10 V                     |  |
| CCT Selectable           | 3500K/4000K/5000K          |  |
| Lumens                   | 4800LM-9600LM              |  |
| Dimensions               | 14.2"x9.47"x4.84"          |  |

#### **Features**

0-10V Dimming 5 years warranty

### **Electrical**

Input voltage: 120-347VAC Power factor: >0.9 THD: <20%

#### **Performance**

Rated lifetime L70:50/000 Hours CRI> 80







www.votatec.ca

CCT & Power Adjustable With Sensor

### Installation

# **Wall Mounting Installation**







# **Arm Mounting Installation**







# How to disable the sensor







### **Dimensions**

| Models                     | L      | W     | Н     |
|----------------------------|--------|-------|-------|
| TS-BL0280-80W-H-MV-TCP(PT) | 14.22" | 9.47" | 4.84" |