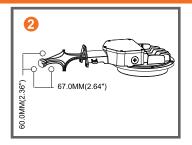

|  |
|--------------------------|----------------------------|--|
| Model No.:               | TS-BL0280-80W-H-MV-TCP(PT) |  |
| Watt Selectable          | 40W/60W/80W                |  |
| Voltage                  | 120-347V                   |  |
| Dimming                  | 0-10 V                     |  |
| CCT Selectable           | 3500K/4000K/5000K          |  |
| Lumens                   | 4800LM-9600LM              |  |
| Dimensions               | 14.2"x9.47"x4.84"          |  |

#### **Features**

0-10V Dimming 5 years warranty

### **Electrical**

Input voltage: 120-347VAC Power factor: >0.9 THD: <20%

#### **Performance**

Rated lifetime L70:50/000 Hours CRI> 80







www.votatec.ca

CCT & Power Adjustable With Sensor

### Installation

# **Wall Mounting Installation**







# **Arm Mounting Installation**







# How to disable the sensor







### **Dimensions**

| Models                     | L      | W     | Н     |
|----------------------------|--------|-------|-------|
| TS-BL0280-80W-H-MV-TCP(PT) | 14.22" | 9.47" | 4.84" |