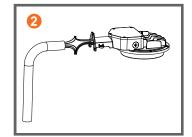

--------------------------|--|
| Model No.:               | TS-BL0280-80W-H-MV-TCP(PT) |  |
| Watt Selectable          | 40W/60W/80W                |  |
| Voltage                  | 120-347V                   |  |
| Dimming                  | 0-10 V                     |  |
| CCT Selectable           | 3500K/4000K/5000K          |  |
| Lumens                   | 4800LM-9600LM              |  |
| Dimensions               | 14.2"x9.47"x4.84"          |  |

#### **Features**

0-10V Dimming 5 years warranty

### **Electrical**

Input voltage: 120-347VAC Power factor: >0.9 THD: <20%

#### **Performance**

Rated lifetime L70:50/000 Hours CRI> 80







www.votatec.ca

CCT & Power Adjustable With Sensor

### Installation

# **Wall Mounting Installation**







# **Arm Mounting Installation**







# How to disable the sensor







### **Dimensions**

| Models                     | L      | W     | Н     |
|----------------------------|--------|-------|-------|
| TS-BL0280-80W-H-MV-TCP(PT) | 14.22" | 9.47" | 4.84" |