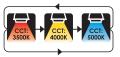

# Pre-Set:

Brightness: 100% Turn on: 30 lux Turn off: 150 lux

Delay: 5s

Sensitivity: 100%

| Technical Specifications |                            |  |
|--------------------------|----------------------------|--|
| Model No.:               | TS-BL0280-80W-H-MV-TCP(PT) |  |
| Watt Selectable          | 40W/60W/80W                |  |
| Voltage                  | 120-347V                   |  |
| Dimming                  | 0-10 V                     |  |
| CCT Selectable           | 3500K/4000K/5000K          |  |
| Lumens                   | 4800LM-9600LM              |  |
| Dimensions               | 14.2"x9.47"x4.84"          |  |