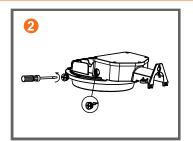

del No.:               | TS-BL0280-80W-H-MV-TCP(PT) |  |
| Watt Selectable          | 40W/60W/80W                |  |
| Voltage                  | 120-347V                   |  |
| Dimming                  | 0-10 V                     |  |
| CCT Selectable           | 3500K/4000K/5000K          |  |
| Lumens                   | 4800LM-9600LM              |  |
| Dimensions               | 14.2"x9.47"x4.84"          |  |

#### **Features**

0-10V Dimming 5 years warranty

### **Electrical**

Input voltage: 120-347VAC Power factor: >0.9 THD: <20%

#### **Performance**

Rated lifetime L70:50/000 Hours CRI> 80







www.votatec.ca

CCT & Power Adjustable With Sensor

### Installation

# **Wall Mounting Installation**







# **Arm Mounting Installation**







# How to disable the sensor







### **Dimensions**

| Models                     | L      | W     | Н     |
|----------------------------|--------|-------|-------|
| TS-BL0280-80W-H-MV-TCP(PT) | 14.22" | 9.47" | 4.84" |