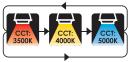

# Pre-Set:

Brightness: 100% Turn on: 30 lux Turn off: 150 lux

Delay: 5s

Sensitivity: 100%

| Technical Specifications |                            |  |
|--------------------------|----------------------------|--|
| Model No.:               | TS-BL0280-80W-H-MV-TCP(PT) |  |
| Watt Selectable          | 40W/60W/80W                |  |
| Voltage                  | 120-347V                   |  |
| Dimming                  | 0-10 V                     |  |
| CCT Selectable           | 3500K/4000K/5000K          |  |
| Lumens                   | 4800LM-9600LM              |  |
| Dimensions               | 14.2"x9.47"x4.84"          |  |