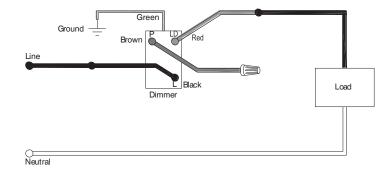

# Installation

- Turn off power at circuit breaker or fuse and test that power is off before wiring.
- Install according to the wiring diagram above.
- Carefully position all wires inside the wall-box, leaving enough space to insert the dimmer. Secure the dimmer with the provided mounting screws.