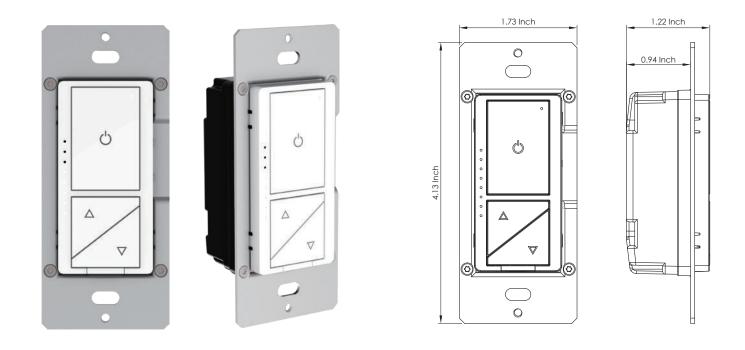

### **Specifications**

| [                        |                                                                                                                                                                                                                                                                                                                                       |
|--------------------------|---------------------------------------------------------------------------------------------------------------------------------------------------------------------------------------------------------------------------------------------------------------------------------------------------------------------------------------|
| Model No                 | DNA042CU1-600                                                                                                                                                                                                                                                                                                                         |
| Standard                 | UL1472                                                                                                                                                                                                                                                                                                                                |
| Rated<br>Voltage         | 120V~                                                                                                                                                                                                                                                                                                                                 |
| Rated<br>Frequency       | 60Hz                                                                                                                                                                                                                                                                                                                                  |
| Rated<br>Power           | 600W                                                                                                                                                                                                                                                                                                                                  |
| Load<br>Range            | Incandescent lamp 🌣 15W-600W                                                                                                                                                                                                                                                                                                          |
|                          | LED lamp 3W-200W                                                                                                                                                                                                                                                                                                                      |
|                          | Halogen lamp                                                                                                                                                                                                                                                                                                                          |
|                          | Low voltage halogen lamp with electronic transformer                                                                                                                                                                                                                                                                                  |
|                          | Low voltage halogen lamp with iron core transformer I 🕸 3W-200W                                                                                                                                                                                                                                                                       |
|                          | CFL fewer than 5pcs 1993 3W-200W                                                                                                                                                                                                                                                                                                      |
|                          | Electric resistive heat 15W-600W                                                                                                                                                                                                                                                                                                      |
| Switch<br>times          | ≥40000 times                                                                                                                                                                                                                                                                                                                          |
| Power<br>supply          | Live Wire                                                                                                                                                                                                                                                                                                                             |
| Installation<br>method   | In-Wall                                                                                                                                                                                                                                                                                                                               |
| Operating<br>Environment | Temperature: 0°C - 40°C                                                                                                                                                                                                                                                                                                               |
|                          | Humidity: 10% R.H 90% R.H.                                                                                                                                                                                                                                                                                                            |
| Size                     | 4.13in×1.73in×1.22in (L×W×H)                                                                                                                                                                                                                                                                                                          |
| Application              | Indoor                                                                                                                                                                                                                                                                                                                                |
| Function                 | <ol> <li>Can turn the light on,off and with dimming function.</li> <li>Can set the brightness of the light.</li> <li>Automatic memory function with power off.</li> <li>With functional indicator light.</li> <li>Can connected with an external switch to control the light on/off.</li> <li>Over temperature protection.</li> </ol> |

www.votatec.ca

**Dimensions** 