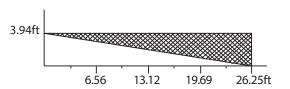

# **Detection Range**

### **Product Summary**

- PIR sensor with Lux detection controls lamp on and off
- PIR detection range can reach 26.25ft at 3.94ft height
- Smooth dimming curve and good dimming characteristic
- · High adaptability and compatibility
- Set the min and max brightness to adjust the lamp without flicker and dead route
- Press any button, can turn on the lamp when lamp is off
- With network status and multi-function indicator, include power and brightness
   Startup and power off memory function
- Overload protection and over temperature protection
- With disconnector to cut-off live part for safety
- Single pole or 3-Way circuit