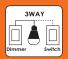

### **Product Summary**

- PIR sensor with Lux detection controls lamp on and off
- PIR detection range can reach 26.25ft at 3.94ft height
- Smooth dimming curve and good dimming characteristic
- · High adaptability and compatibility
- Set the min and max brightness to adjust the lamp without flicker and dead route
- Press any button, can turn on the lamp when lamp is off
- With network status and multi-function indicator, include power and brightness
   Startup and power off memory function
- Overload protection and over temperature protection
- With disconnector to cut-off live part for safety
- Single pole or 3-Way circuit

#### **Features**

- Push button switch turn the lights ON/OFF
- The Min. and Max. brightness can be set to adjust the lamp without flicker
- Use as single pole or 3-way
- Replaces standard single switch
- Compatible with most switch panels