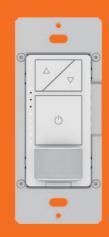

### **Product Summary**

- PIR sensor with Lux detection controls lamp on and off
- PIR detection range can reach 26.25ft at 3.94ft height
- Smooth dimming curve and good dimming characteristic
- · High adaptability and compatibility
- Set the min and max brightness to adjust the lamp without flicker and dead route
- Press any button, can turn on the lamp when lamp is off
- With network status and multi-function indicator, include power and brightness
   Startup and power off memory function
- Overload protection and over temperature protection
- With disconnector to cut-off live part for safety
- Single pole or 3-Way circuit

#### **Features**

- Push button switch turn the lights ON/OFF
- The Min. and Max. brightness can be set to adjust the lamp without flicker
- Use as single pole or 3-way
- Replaces standard single switch
- Compatible with most switch panels