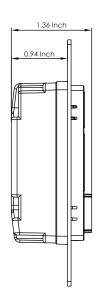

### **Dimensions**

# **Specifications**

| Model No                 | DNA042CPU1-600                                                                                                                                                                                                                                                                                                                        |
|--------------------------|---------------------------------------------------------------------------------------------------------------------------------------------------------------------------------------------------------------------------------------------------------------------------------------------------------------------------------------|
| Standard                 | UL1472                                                                                                                                                                                                                                                                                                                                |
| Rated<br>Voltage         | 120V~                                                                                                                                                                                                                                                                                                                                 |
| Rated Frequency          | 60Hz                                                                                                                                                                                                                                                                                                                                  |
| Rated Power              | 600W                                                                                                                                                                                                                                                                                                                                  |
| Load<br>Range            | Incandescent lamp \$\frac{1}{4}\$ 15W-600W                                                                                                                                                                                                                                                                                            |
|                          | LED lamp 3W-200W                                                                                                                                                                                                                                                                                                                      |
|                          | Halogen lamp 15W-600W                                                                                                                                                                                                                                                                                                                 |
|                          | Low voltage halogen lamp with electronic transformer 3W-200W                                                                                                                                                                                                                                                                          |
|                          | Low voltage halogen lamp with iron core transformer 3W-200W                                                                                                                                                                                                                                                                           |
|                          | CFL fewer than 5pcs 40=3W-200W                                                                                                                                                                                                                                                                                                        |
|                          | Electric resistive heat 15W-600W                                                                                                                                                                                                                                                                                                      |
| Switch times             | ≥40000 times                                                                                                                                                                                                                                                                                                                          |
| Power supply             | Live Wire                                                                                                                                                                                                                                                                                                                             |
| Installation method      | In-Wall                                                                                                                                                                                                                                                                                                                               |
| Operating<br>Environment | Temperature: 0°C - 40°C                                                                                                                                                                                                                                                                                                               |
|                          | Humidity: 10% R.H 90% R.H.                                                                                                                                                                                                                                                                                                            |
| Size                     | 4.13in×1.73in×1.36in (L×W×H)                                                                                                                                                                                                                                                                                                          |
| Application              | Indoor                                                                                                                                                                                                                                                                                                                                |
| Function                 | <ol> <li>Can turn the light on,off and with dimming function.</li> <li>Can set the brightness of the light.</li> <li>Automatic memory function with power off.</li> <li>With functional indicator light.</li> <li>Can connected with an external switch to control the light on/off.</li> <li>Over temperature protection.</li> </ol> |