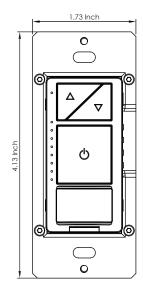

### **Dimensions**

# **Specifications**

| Model No                 | DNA042CPU1-600                                                                                                                                                                                                                                                                                                                        |
|--------------------------|---------------------------------------------------------------------------------------------------------------------------------------------------------------------------------------------------------------------------------------------------------------------------------------------------------------------------------------|
| Standard                 | UL1472                                                                                                                                                                                                                                                                                                                                |
| Rated<br>Voltage         | 120V~                                                                                                                                                                                                                                                                                                                                 |
| Rated Frequency          | 60Hz                                                                                                                                                                                                                                                                                                                                  |
| Rated Power              | 600W                                                                                                                                                                                                                                                                                                                                  |
| Load<br>Range            | Incandescent lamp \$\frac{1}{4}\$ 15W-600W                                                                                                                                                                                                                                                                                            |
|                          | LED lamp 3W-200W                                                                                                                                                                                                                                                                                                                      |
|                          | Halogen lamp 15W-600W                                                                                                                                                                                                                                                                                                                 |
|                          | Low voltage halogen lamp with electronic transformer 3W-200W                                                                                                                                                                                                                                                                          |
|                          | Low voltage halogen lamp with iron core transformer 3W-200W                                                                                                                                                                                                                                                                           |
|                          | CFL fewer than 5pcs 40=3W-200W                                                                                                                                                                                                                                                                                                        |
|                          | Electric resistive heat 15W-600W                                                                                                                                                                                                                                                                                                      |
| Switch times             | ≥40000 times                                                                                                                                                                                                                                                                                                                          |
| Power supply             | Live Wire                                                                                                                                                                                                                                                                                                                             |
| Installation method      | In-Wall                                                                                                                                                                                                                                                                                                                               |
| Operating<br>Environment | Temperature: 0°C - 40°C                                                                                                                                                                                                                                                                                                               |
|                          | Humidity: 10% R.H 90% R.H.                                                                                                                                                                                                                                                                                                            |
| Size                     | 4.13in×1.73in×1.36in (L×W×H)                                                                                                                                                                                                                                                                                                          |
| Application              | Indoor                                                                                                                                                                                                                                                                                                                                |
| Function                 | <ol> <li>Can turn the light on,off and with dimming function.</li> <li>Can set the brightness of the light.</li> <li>Automatic memory function with power off.</li> <li>With functional indicator light.</li> <li>Can connected with an external switch to control the light on/off.</li> <li>Over temperature protection.</li> </ol> |