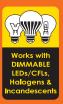

# **Specifications**

| Model No                 | DNA042CPU1-600                                                                                                                                                                                                                                                                                                                        |
|--------------------------|---------------------------------------------------------------------------------------------------------------------------------------------------------------------------------------------------------------------------------------------------------------------------------------------------------------------------------------|
| Standard                 | UL1472                                                                                                                                                                                                                                                                                                                                |
| Rated<br>Voltage         | 120V~                                                                                                                                                                                                                                                                                                                                 |
| Rated Frequency          | 60Hz                                                                                                                                                                                                                                                                                                                                  |
| Rated Power              | 600W                                                                                                                                                                                                                                                                                                                                  |
| Load<br>Range            | Incandescent lamp \$\frac{1}{4}\$ 15W-600W                                                                                                                                                                                                                                                                                            |
|                          | LED lamp 3W-200W                                                                                                                                                                                                                                                                                                                      |
|                          | Halogen lamp 15W-600W                                                                                                                                                                                                                                                                                                                 |
|                          | Low voltage halogen lamp with electronic transformer 3W-200W                                                                                                                                                                                                                                                                          |
|                          | Low voltage halogen lamp with iron core transformer 3W-200W                                                                                                                                                                                                                                                                           |
|                          | CFL fewer than 5pcs 40=3W-200W                                                                                                                                                                                                                                                                                                        |
|                          | Electric resistive heat 15W-600W                                                                                                                                                                                                                                                                                                      |
| Switch times             | ≥40000 times                                                                                                                                                                                                                                                                                                                          |
| Power supply             | Live Wire                                                                                                                                                                                                                                                                                                                             |
| Installation method      | In-Wall                                                                                                                                                                                                                                                                                                                               |
| Operating<br>Environment | Temperature: 0°C - 40°C                                                                                                                                                                                                                                                                                                               |
|                          | Humidity: 10% R.H 90% R.H.                                                                                                                                                                                                                                                                                                            |
| Size                     | 4.13in×1.73in×1.36in (L×W×H)                                                                                                                                                                                                                                                                                                          |
| Application              | Indoor                                                                                                                                                                                                                                                                                                                                |
| Function                 | <ol> <li>Can turn the light on,off and with dimming function.</li> <li>Can set the brightness of the light.</li> <li>Automatic memory function with power off.</li> <li>With functional indicator light.</li> <li>Can connected with an external switch to control the light on/off.</li> <li>Over temperature protection.</li> </ol> |