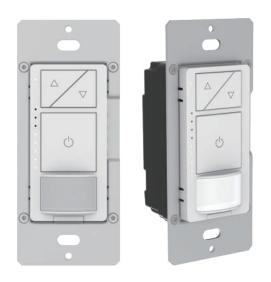

### **Product Summary**

- PIR sensor with Lux detection controls lamp on and off
- PIR detection range can reach 26.25ft at 3.94ft height
- Smooth dimming curve and good dimming characteristic
- · High adaptability and compatibility
- Set the min and max brightness to adjust the lamp without flicker and dead route
- Press any button, can turn on the lamp when lamp is off
- With network status and multi-function indicator, include power and brightness
   Startup and power off memory function
- Overload protection and over temperature protection
- With disconnector to cut-off live part for safety
- Single pole or 3-Way circuit

#### **Features**

- Push button switch turn the lights ON/OFF
- The Min. and Max. brightness can be set to adjust the lamp without flicker
- Use as single pole or 3-way
- Replaces standard single switch
- Compatible with most switch panels