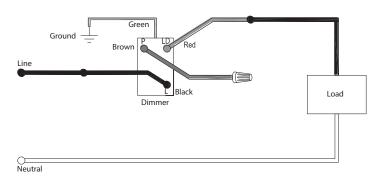

### Installation

- Turn off power at circuit breaker or fuse and test that power is off before wiring.
- Install according to the wiring diagram above.
- Carefully position all wires inside the wall-box, leaving enough space to insert the dimmer. Secure the dimmer with the provided mounting screws.