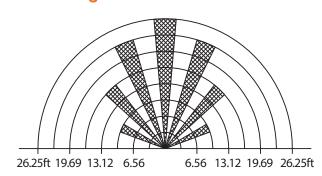

# **Detection Range**

### **Product Summary**

- PIR sensor with Lux detection controls lamp on and off
- PIR detection range can reach 26.25ft at 3.94ft height
- Smooth dimming curve and good dimming characteristic
- · High adaptability and compatibility
- Set the min and max brightness to adjust the lamp without flicker and dead route
- Press any button, can turn on the lamp when lamp is off
- With network status and multi-function indicator, include power and brightness
   Startup and power off memory function
- Overload protection and over temperature protection
- With disconnector to cut-off live part for safety
- Single pole or 3-Way circuit