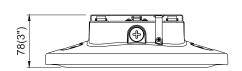

| Waterproof Rating     | Wet IP65                     |
|            | IK Rating             | IK 08                        |
| OTHERS     | Operating Temperature | -30°C to 50°C                |
|            | Warranty Time         | 5 years                      |

www.votatec.ca

**CCT & Power Adjustable** 

### **Advantage**

- ADC12 die-casting aluminum alloy with excellent heat dissipation performance
- High efficacy up to 160lm/W
- Plug-and-play PIR sensor optional
- 3CCT&4 power adjustable to reduce SKU
- Uplight Switch to reduce cave effect
- IP65&IK08

### **Application**

Widely used in gas station, service station, indoor parking lot, warehouse, factory and so on.

#### **Light Distribution**



#### **Installation Methods**

#### ceiling mount





#### **Dimensions**