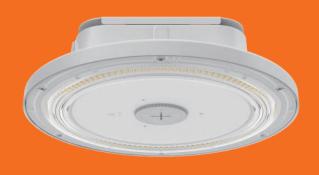

www.votatec.ca

# CCT & Power Adjustable























## **Sensor Pre-settings**

-Brightness: 100% -Sensitivity: 100%

-Hold Time: 3 mins -Stand-by Dim: 10%

-Stand-by Time: infinite

-Daylight Threshold: disable



Remote Control

## **OPTIONS:**



PIR Sensor

## **Technical Specifications**

| Model No.: |                       | CP02-60WS-3CS-C              |
|------------|-----------------------|------------------------------|
| OPTICAL    | Input power           | 60W/45W/30W/18W Adjustable   |
|            | Lumen                 | 8400-9600LM                  |
|            | Lumen Efficiency      | 140-160LM/W                  |
|            | ССТ                   | 3000K/4000K/5000K Adjustable |
|            | CRI                   | >70                          |
|            | Beam Angle            | 150 De