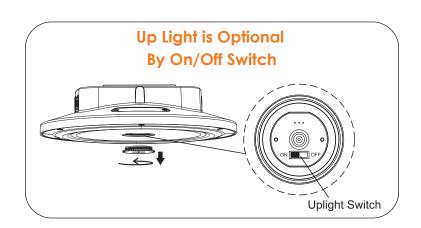

### **Advantage**

- ADC12 die-casting aluminum alloy with excellent heat dissipation performance
- High efficacy up to 160lm/W
- Plug-and-play PIR sensor optional
- 3CCT&4 power adjustable to reduce SKU
- Uplight Switch to reduce cave effect
- IP65&IK08

#### ceiling mount