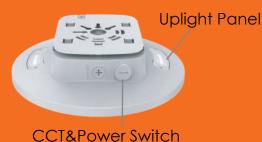

### **Advantage**

- ADC12 die-casting aluminum alloy with excellent heat dissipation performance
- High efficacy up to 160lm/W
- Plug-and-play PIR sensor optional
- 3CCT&4 power adjustable to reduce SKU
- Uplight Switch to reduce cave effect
- IP65&IK08