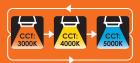

## **Technical Specifications**

| Model No.: |                       | CP02-60WS-3CS-C              |
|------------|-----------------------|------------------------------|
| OPTICAL    | Input power           | 60W/45W/30W/18W Adjustable   |
|            | Lumen                 | 8400-9600LM                  |
|            | Lumen Efficiency      | 140-160LM/W                  |
|            | ССТ                   | 3000K/4000K/5000K Adjustable |
|            | CRI                   | >70                          |
|            | Beam Angle            | 150 Degree                   |
| ELECTRICAL | Input Voltage         | 120-347 V                    |
|            | PF                    | >0.9                         |
|            | THD                   | <20%                         |
|            | Driver Brand          | Becky                        |
| MATERIALS  | LED Type              | SMD2835                      |
|            | Housing               | Aluminium Alloy              |
|            | Housing Color         | White                        |
|            | Lens                  | PC Lens                      |
|            | Waterproof Rating     | Wet IP65                     |
|            | IK Rating             | IK 08                        |
| OTHERS     | Operating Temperature | -30°C to 50°C                |
|            | Warranty Time         | 5 years                      |