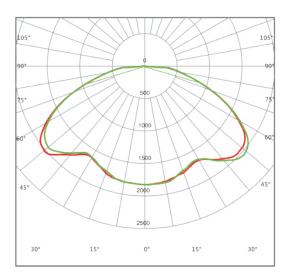

|
|            | Lens                  | PC Lens                      |
|            | Waterproof Rating     | Wet IP65                     |
|            | IK Rating             | IK 08                        |
| OTHERS     | Operating Temperature | -30°C to 50°C                |
|            | Warranty Time         | 5 years                      |

www.votatec.ca

**CCT & Power Adjustable** 

### **Advantage**

- ADC12 die-casting aluminum alloy with excellent heat dissipation performance
- High efficacy up to 160lm/W
- Plug-and-play PIR sensor optional
- 3CCT&4 power adjustable to reduce SKU
- Uplight Switch to reduce cave effect
- IP65&IK08

### **Application**

Widely used in gas station, service station, indoor parking lot, warehouse, factory and so on.

#### **Light Distribution**



#### **Installation Methods**

#### ceiling mount





#### **Dimensions**