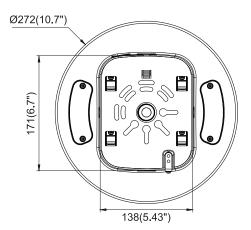

| Waterproof Rating     | Wet IP65                     |
|            | IK Rating             | IK 08                        |
| OTHERS     | Operating Temperature | -30°C to 50°C                |
|            | Warranty Time         | 5 years                      |

www.votatec.ca

**CCT & Power Adjustable** 

### **Advantage**

- ADC12 die-casting aluminum alloy with excellent heat dissipation performance
- High efficacy up to 160lm/W
- Plug-and-play PIR sensor optional
- 3CCT&4 power adjustable to reduce SKU
- Uplight Switch to reduce cave effect
- IP65&IK08

### **Application**

Widely used in gas station, service station, indoor parking lot, warehouse, factory and so on.

#### **Light Distribution**



#### **Installation Methods**

#### ceiling mount





#### **Dimensions**