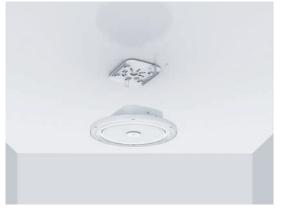

|
|            | Waterproof Rating     | Wet IP65                     |
|            | IK Rating             | IK 08                        |
| OTHERS     | Operating Temperature | -30°C to 50°C                |
|            | Warranty Time         | 5 years                      |

www.votatec.ca

**CCT & Power Adjustable** 

### **Advantage**

- ADC12 die-casting aluminum alloy with excellent heat dissipation performance
- High efficacy up to 160lm/W
- Plug-and-play PIR sensor optional
- 3CCT&4 power adjustable to reduce SKU
- Uplight Switch to reduce cave effect
- IP65&IK08

### **Application**

Widely used in gas station, service station, indoor parking lot, warehouse, factory and so on.

#### **Light Distribution**



#### **Installation Methods**

#### ceiling mount





#### **Dimensions**