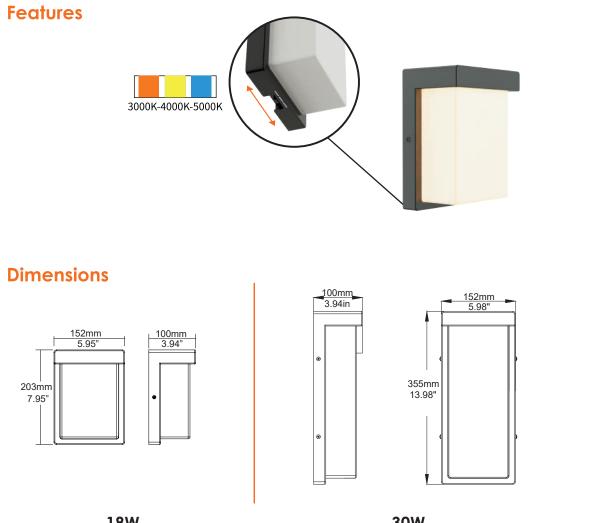

# **Technical Specifications**

| Model No.:            | VO-WL18W-SM-3WAY             | VO-WL30W-MD-3WAY |
|-----------------------|------------------------------|------------------|
| Input Power           | 18W                          | 30W              |
| Lumens                | 1500LM                       | 2400LM           |
| Efficiency            | 80-84LM/W                    |                  |
| Input Voltage         | 120V                         |                  |
| CCT                   | 3000K/4000K/5000K adjustable |                  |
| CRI                   | >80                          |                  |
| Additional Function   | CCT adjustable               |                  |
| Certification         | ETL Energy Star              |                  |
| IP Rating             | IP65                         |                  |
| Product Finishing     | black                        |                  |
| Housing Material      | Die-Cast Aluminium           |                  |
| Lens                  | UV-resistant                 |                  |
| Life Time             | 50/000 Hours                 |                  |
| Operating Temperature | -40°F to 122°F               |                  |
| Storage Temp          | -40°F to 176°F               |                  |
| Installation          | Junction box                 |                  |
| Warranty              | 5 Years Limited              |                  |

#### **3Way CCT Adjustable**