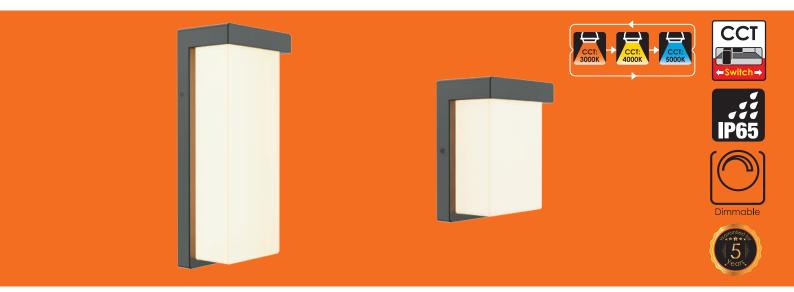

# WALL LIGHT

#### **3Way CCT Adjustable**

### **Advantages**

- Easy installation
- Wet location rated IP65
- ETL Energy Star listed.
- Durable die-casting aluminum housing.
- UV-resistant lens.

#### **Applications**

You can mounted it on the wall as a porch light in outdoor and Also you can mounted in the staircase corridor in Indoor. Multi-use for your choice.

CCT

Dimmable