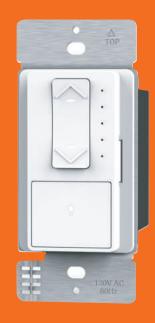

#### **Features**

- Push button switch turn the lights ON/OFF
- Use as single pole or 3-way
- · Compatible with most switch panels

www.votatec.ca