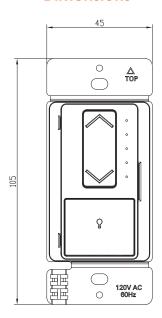

isolated power supply design, can be used with dimming power s upply.
- Dimming: 0-10V voltage output, 1-100% dimming range.
- LED dimming indicator: 5 LED dimming progress indicators, through the indicator can visually view the dimming brightness percentage.
- Zero crossing detection: The product supports zero crossing detection circuit to extend the service life of the product.
- Dual control: Support dual control function, this product supports an external 3way switch.
- Installation: Designed according to the size of single-channel American standard switch, easy to install.
- · Certificate: With ETL certification.

#### **Features**

- Push button switch turn the lights ON/OFF
- Use as single pole or 3-way
- · Compatible with most switch panels



www.votatec.ca



## **Dimensions**





## Installation











- Turn off power at circuit breaker or fuse and test that power is off before wiring.
- Install according to the wiring diagram above.
- Carefully position all wires inside the wall-box, leaving enough space to insert the dimmer. Secure the dimmer with the provided mounting screws.