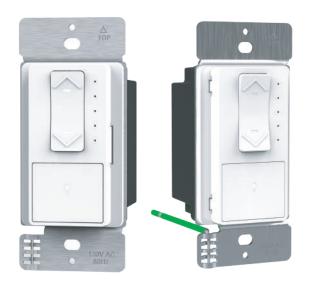

## **Dimensions**

## Installation

- Turn off power at circuit breaker or fuse and test that power is off before wiring.
- Install according to the wiring diagram above.
- Carefully position all wires inside the wall-box, leaving enough space to insert the dimmer. Secure the dimmer with the provided mounting screws.