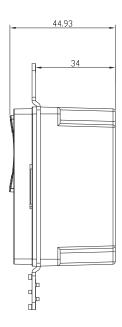

solated power supply design, can be used with dimming power s upply.
- Dimming: 0-10V voltage output, 1-100% dimming range.
- LED dimming indicator: 5 LED dimming progress indicators, through the indicator can visually view the dimming brightness percentage.
- Zero crossing detection: The product supports zero crossing detection circuit to extend the service life of the product.
- Dual control: Support dual control function, this product supports an external 3way switch.
- Installation: Designed according to the size of single-channel American standard switch, easy to install.
- · Certificate: With ETL certification.

#### **Features**

- Push button switch turn the lights ON/OFF
- Use as single pole or 3-way
- · Compatible with most switch panels



www.votatec.ca



## **Dimensions**





## Installation











- Turn off power at circuit breaker or fuse and test that power is off before wiring.
- Install according to the wiring diagram above.
- Carefully position all wires inside the wall-box, leaving enough space to insert the dimmer. Secure the dimmer with the provided mounting screws.