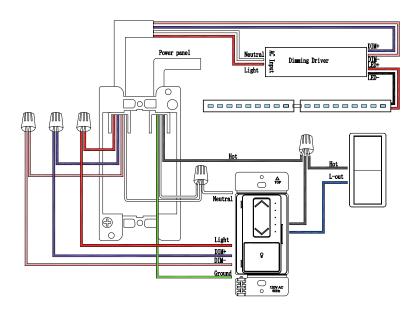

## Installation

- Turn off power at circuit breaker or fuse and test that power is off before wiring.
- Install according to the wiring diagram above.
- Carefully position all wires inside the wall-box, leaving enough space to insert the dimmer. Secure the dimmer with the provided mounting screws.