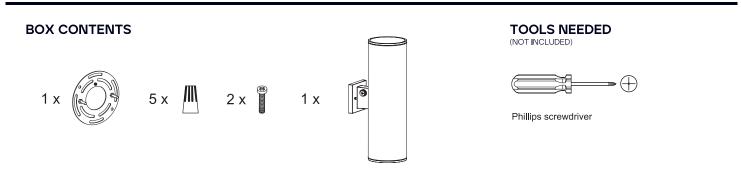

#### WARNING

ALL ELECTRICAL CONNECTIONS MUST BE IN ACCORDANCE WITH LOCAL AND NATIONAL ELECTRICAL CODE (N.E.C.) STANDARDS. IF YOU ARE UNFAMILIAR WITH PROPER ELECTRICAL WIRING CONNECTIONS HIRE A QUALIFIED ELECTRICIAN. REMOVE THE FIXTURE AND THE MOUNTING PACKAGE FROM THE BOX AND MAKE SURE THAT NO PARTS ARE MISSING BY REFERENCING THE ILLUSTRATIONS ON THE INSTALLATION INSTRUCTIONS.