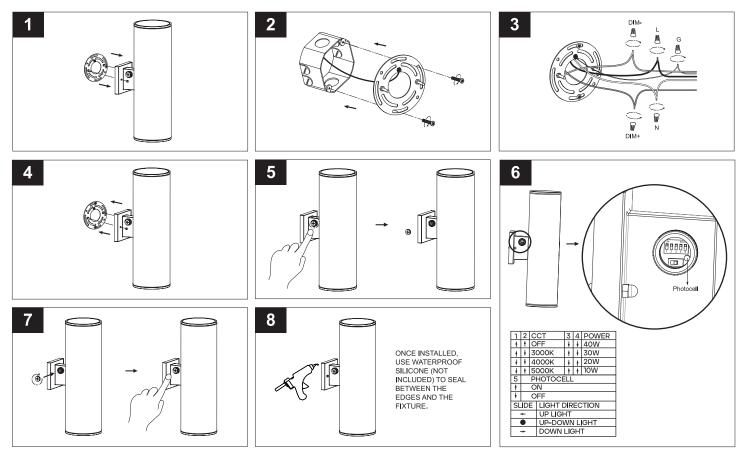

## Innovation & Quality

www.votatec.ca

# **Outdoor Wall Cylinder**

**CCT & Power Adjustable** 

### CAUTION

IN ORDER TO PREVENT POSSIBLE SHOCK, TURN OFF THE MAIN POWER AT THE CIRCUIT BREAKER BEFORE INSTALLING THE LIGHT FIXTURE.

#### WARNING

ALL ELECTRICAL CONNECTIONS MUST BE IN ACCORDANCE WITH LOCAL AND NATIONAL ELECTRICAL CODE (N.E.C.) STANDARDS. IF YOU ARE UNFAMILIAR WITH PROPER ELECTRICAL WIRING CONNECTIONS HIRE A QUALIFIED ELECTRICIAN. REMOVE THE FIXTURE AND THE MOUNTING PACKAGE FROM THE BOX AND MAKE SURE THAT NO PARTS ARE MISSING BY REFERENCING THE ILLUSTRATIONS ON THE INSTALLATION INSTRUCTIONS.



### INSTRUCTIONS