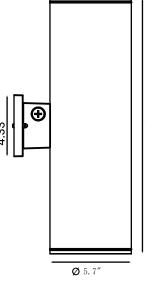

|
|            | Storage Humidity      | %10 <b>-</b> %95 RH          |
|            | Warranty Time         | 5 years                      |



www.votatec.ca

**CCT & Power Adjustable** 

### Advantage

- ETL & cETL certificate.
- New design of combine switch for multiple selection.
- Input voltage 120-347Vac
- No UV or IR in the beam.
- Easy to install and operate.
- Energy saving, Long lifespan. Excellent distribution and uniformity.
- Light is soft and uniform, Safe to eyes. Instant start, NO flickering, NO humming.
- Green and eco-friendly without mercury.
- Color Adjustable.0-10 V Dimming.

# Application

Highlight buildings, Hallways, Lobbies, Entrances & other commercial & residential projects

# **Light Distribution Testing Parameters**









#### **Dimensions**