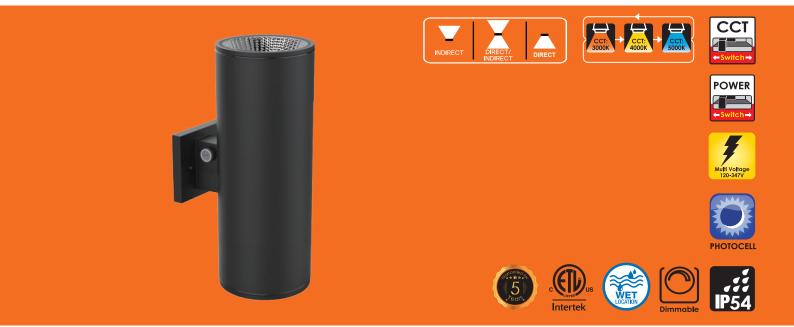

# **Outdoor Wall Cylinder**

CCT & Power Adjustable

### **Technical Specifications**

|            | Model No.:            | OW0608G-2-20-853-BK          |
|------------|-----------------------|------------------------------|
| OPTICAL    | Input power           | 40W/30W/20W Selectable       |
|            | Lumen                 | 2800lm/2100lm/1400lm         |
|            | Lumen Efficiency      | 70 LM/W                      |
|            | CCT                   | 3000K/4000K/5000K Adjustable |
|            | CRI                   | >80                          |
|            | Viewing Angle         | 25 Degree                    |
| ELECTRICAL | Input Voltage         | 120-347 V                    |
|            | PF                    | >0.95                        |
|            | THD                   | <%20                         |
|            | Driver Brand          | Factory Driver               |
| MATERIALS  | LED Type              | СОВ                          |
|            | LED QTY               | 2PCS                         |
|            | Housing               | Aluminium                    |
|            | Housing Color         | BLACK                        |
|            | Cover                 | Clear Glass Lens             |
|            | Waterproof Rating     | ETL WET Location , IP54      |
|            | IK Rating             | /                            |
| OTHERS     | Operating Temperature | -25°C to 40°C                |
|            | Operating Humidity    | %10 <b>-</b> %90 RH          |
|            | Storage Temperature   | -25°C to 50°C                |
|            | Storage Humidity      | %10 <b>-</b> %95 RH          |
|            | Warranty Time         | 5 years                      |

### Advantage

- ETL & cETL certificate.
- New design of combine switch for multiple selection.
- Input voltage 120-347Vac
- No UV or IR in the beam.
- Easy to install and operate.
- Energy saving, Long lifespan. Excellent distribution and uniformity.
- Light is soft and uniform, Safe to eyes. Instant start, NO flickering, NO humming.
- Green and eco-friendly without mercury.
- Color Adjustable.0-10 V Dimming.