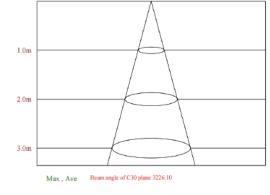

rature   | -25°C to 50°C                |
|            | Storage Humidity      | %10 <b>-</b> %95 RH          |
|            | Warranty Time         | 5 years                      |



www.votatec.ca

**CCT & Power Adjustable** 

### Advantage

- ETL & cETL certificate.
- New design of combine switch for multiple selection.
- Input voltage 120-347Vac
- No UV or IR in the beam.
- Easy to install and operate.
- Energy saving, Long lifespan. Excellent distribution and uniformity.
- Light is soft and uniform, Safe to eyes. Instant start, NO flickering, NO humming.
- Green and eco-friendly without mercury.
- Color Adjustable.0-10 V Dimming.

# Application

Highlight buildings, Hallways, Lobbies, Entrances & other commercial & residential projects

# **Light Distribution Testing Parameters**









#### **Dimensions**