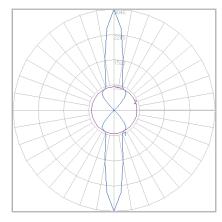

perature   | -25°C to 50°C                |
|            | Storage Humidity      | %10 <b>-</b> %95 RH          |
|            | Warranty Time         | 5 years                      |



www.votatec.ca

**CCT & Power Adjustable** 

### Advantage

- ETL & cETL certificate.
- New design of combine switch for multiple selection.
- Input voltage 120-347Vac
- No UV or IR in the beam.
- Easy to install and operate.
- Energy saving, Long lifespan. Excellent distribution and uniformity.
- Light is soft and uniform, Safe to eyes. Instant start, NO flickering, NO humming.
- Green and eco-friendly without mercury.
- Color Adjustable.0-10 V Dimming.

# Application

Highlight buildings, Hallways, Lobbies, Entrances & other commercial & residential projects

# **Light Distribution Testing Parameters**









#### **Dimensions**