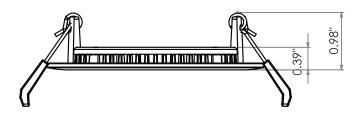

5CCT Adjustable www.votatec.ca

| Specification                 |                                                                                      |
|-------------------------------|--------------------------------------------------------------------------------------|
|                               | 5Way CCT adjustable                                                                  |
| Model No.                     | VO-RP3W <b>8-</b> 120-D-5WY                                                          |
|                               | 90*22MM(Lamp)/100*68.3*34.4MM(Driver)<br>3.5"x0.86" (Lamp) 3.9"X2.7"X1.3" ( Driver ) |
| Beam Angle                    | 140°                                                                                 |
| Input                         | 120V 60Hz                                                                            |
| Power Factor                  | >0.9                                                                                 |
| Dimmable                      | Yes                                                                                  |
| Power (W)                     | 8W                                                                                   |
| Luminous Flux                 | 560LM                                                                                |
| Color Temperature             | 2700K/3000K/3500K/4000K/5000K adjustable                                             |
| CRI                           | >80                                                                                  |
| SDCM                          | <7                                                                                   |
| Life Tume ( Hrs )             | 50000                                                                                |
| Certification<br>Requirements | ETL / ES /5 Years                                                                    |