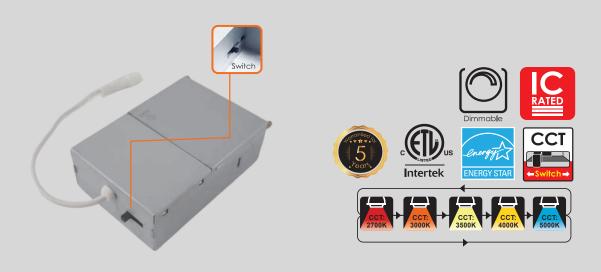

5CCT Adjustable www.votatec.ca

| Specification                 |                                                                                      |
|-------------------------------|--------------------------------------------------------------------------------------|
|                               | 5Way CCT adjustable                                                                  |
| Model No.                     | VO-RP3W <b>8-</b> 120-D-5WY                                                          |
|                               | 90*22MM(Lamp)/100*68.3*34.4MM(Driver)<br>3.5"x0.86" (Lamp) 3.9"X2.7"X1.3" ( Driver ) |
| Beam Angle                    | 140°                                                                                 |
| Input                         | 120V 60Hz                                                                            |
| Power Factor                  | >0.9                                                                                 |
| Dimmable                      | Yes                                                                                  |
| Power (W)                     | 8W                                                                                   |
| Luminous Flux                 | 560LM                                                                                |
| Color Temperature             | 2700K/3000K/3500K/4000K/5000K adjustable                                             |
| CRI                           | >80                                                                                  |
| SDCM                          | <7                                                                                   |
| Life Tume ( Hrs )             | 50000                                                                                |
| Certification<br>Requirements | ETL / ES /5 Years                                                                    |

## **Features**

- Safe - This downlight is IC Rated and airtight junction box, protecting from overheating and designed to be installed in the ceiling surrounded by insulation.

It is ETL certified, which means it has met the nationality recognized safety requirements.

- Energy Efficient With Energy Star labled, it consumes only 8 watts, equivalent to 60W halogen. That's so easy to save up to %90 on the electric bill.
- Long Lifespan The lifespan is as long as 50/000 hours, we provide 5 years warranty and lifetime technical support.