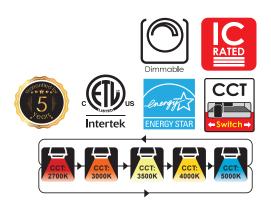

## **Features**

- Safe - This downlight is IC Rated and airtight junction box, protecting from overheating and designed to be installed in the ceiling surrounded by insulation.

It is ETL certified, which means it has met the nationality recognized safety requirements.

- Energy Efficient With Energy Star labled, it consumes only 8 watts, equivalent to 60W halogen. That's so easy to save up to %90 on the electric bill.
- Long Lifespan The lifespan is as long as 50/000 hours, we provide 5 years warranty and lifetime technical support.