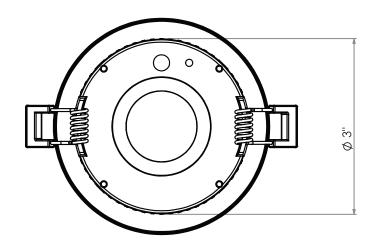

5CCT Adjustable www.votatec.ca

| Specification                 |                                                                                      |
|-------------------------------|--------------------------------------------------------------------------------------|
|                               | 5Way CCT adjustable                                                                  |
| Model No.                     | VO-RP3W <b>8-</b> 120-D-5WY                                                          |
|                               | 90*22MM(Lamp)/100*68.3*34.4MM(Driver)<br>3.5"x0.86" (Lamp) 3.9"X2.7"X1.3" ( Driver ) |
| Beam Angle                    | 140°                                                                                 |
| Input                         | 120V 60Hz                                                                            |
| Power Factor                  | >0.9                                                                                 |
| Dimmable                      | Yes                                                                                  |
| Power (W)                     | 8W                                                                                   |
| Luminous Flux                 | 560LM                                                                                |
| Color Temperature             | 2700K/3000K/3500K/4000K/5000K adjustable                                             |
| CRI                           | >80                                                                                  |
| SDCM                          | <7                                                                                   |
| Life Tume ( Hrs )             | 50000                                                                                |
| Certification<br>Requirements | ETL / ES /5 Years                                                                    |