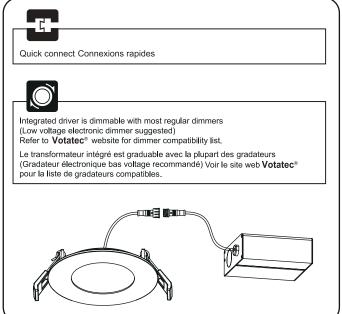

## Connecting the lamp body with the driver

### Choosing a color temperature before installing

П Use the slide switch to choose a color temperature before installing. 5000K (5K), 4000K (4K),3000K (3K).

3000K 4000K 5000K 3-way color changing: 1. You can lock in one color temperature, change among multiple color temperatures, dim from 10%-100% 2 When the slide switch is set to 3K, the color temperature is set at 3000K.

3When the slide switch is set to 4K, the color tempera-

ture is set at 4000K. (4) When the slide switch is set to 5K, the color temperature is

set at 5000K.