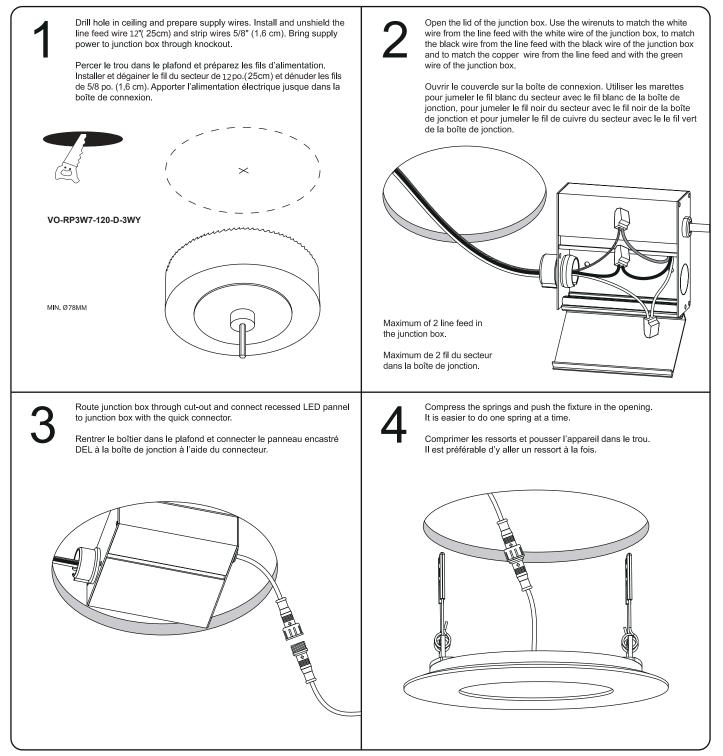

#### VO-RP3W7-120-D-5WY

instructions before installation / Instructions avant installation

WARNING - BEFORE STARTING INSTALLATION, SHUT THE LINE FEED POWER OFF USING THE CIRCUIT BREAKER. - WARNING ATTENTION - AVANT DE DÉBUTER L'INSTALLATION, COUPER L'ALIMENTATION DU FIL DU SECTEUR À L'AIDE DU DISJONCTEUR. - ATTENTION

#### Installation instructions / Instructions d'installation

See reverse side for more instructions Voir au verso pour plus d'instructions