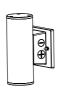

### Installation procedure:

1. Turn off the power.

2.Use tools to unscrew both sides and remove mounting plates.

3.Fix the mounting plate to the junction box with the screwdriver

4. Connect the wires properly

www.votatec.ca

5.Lock the two end cap screws, the product is installed.

6.Make sure the installation is complete before turning on the power switch.