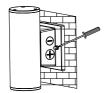

### Installation procedure:

1. Turn off the power.

2.Use tools to unscrew both sides and remove mounting plates.

3.Fix the mounting plate to the junction box with the screwdriver

4. Connect the wires properly