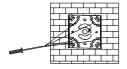

### Installation procedure:

1. Turn off the power.

2.Use tools to unscrew both sides and remove mounting plates.

3.Fix the mounting plate to the junction box with the screwdriver

4. Connect the wires properly