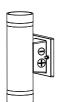

### Installation procedure:

1. Turn off the power.

2.Use tools to unscrew both sides and remove mounting plates.

3.Fix the mounting plate to the junction box with the screwdriver

4. Connect the wires properly

www.votatec.ca

5.Lock the two end cap screws, the product is installed.

6.Make sure the installation is complete before turning on the power switch.