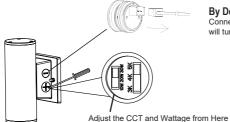

# Photocell:

Operate as following instructions if the product is designed with below functions SPECIAL FUNCTIONS INSTRUCTION

By Default the Photocell is disconnected Connect male and female connector as picture will turn on the photocell.

Note:Please turn off the power and colour before adjusting the wattage and CCT. CCT adjustable instruction fixture;

- 1. The color temperature of the lamp turns to 3000K when the switch is set to 3000K;
- 2. The color temperature of the lamp turns to 4000K when the switch is set to 4000K;
- 3.The color temperature of the lamp turns to 5000K when the switch is set to 5000K; Wattage adjustable instruction

Turn the wattage adjustable knob to a certain wattage gear, the power of the lamp will change to the corresponding wattage.

Adjustable wattage range 25%-100%.