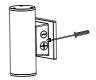

### Installation procedure:

1. Turn off the power.

2.Use tools to unscrew both sides and remove mounting plates.

3.Fix the mounting plate to the junction box with the screwdriver

4. Connect the wires properly

www.votatec.ca

5.Lock the two end cap screws, the product is installed.

6.Make sure the installation is complete before turning on the power switch.