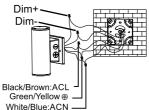

### Installation procedure:

1. Turn off the power.

2.Use tools to unscrew both sides and remove mounting plates.

3.Fix the mounting plate to the junction box with the screwdriver

4. Connect the wires properly