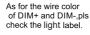

### Installation procedure:

1. Turn off the power.

2.Use tools to unscrew both sides and remove mounting plates.

3.Fix the mounting plate to the junction box with the screwdriver

4. Connect the wires properly